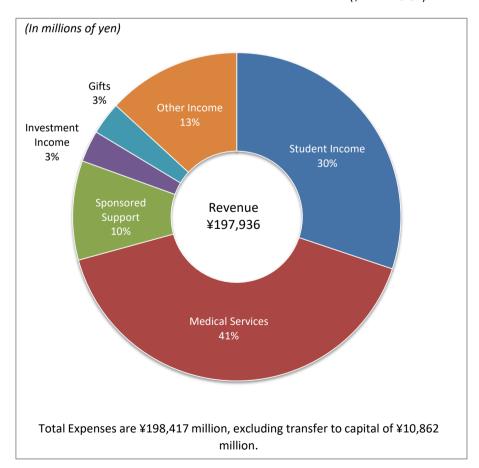

## **Annual Operational Budget**

Budget with summarized financial information for the year ending March 31, 2026

2025/26Budget

|                                       | 2023/20044660 |              |
|---------------------------------------|---------------|--------------|
|                                       | (JP Yen)      | (US Dollars) |
| Revenue                               |               |              |
| Student Income                        | 59,669        | 399          |
| Medical Services                      | 80,360        | 537          |
| Sponsored Support                     | 19,359        | 129          |
| Investment Income                     | 6,150         | 41           |
| Gifts                                 | 6,365         | 43           |
| Other Income                          | 26,034        | 174          |
| Total Revenue                         | 197,936       | 1,324        |
| Expenses                              |               |              |
| Salaries, Wages and Employee Benefits | 77,855        | 521          |
| Other Expenses                        | 120,563       | 806          |
| Total Expenses                        | 198,417       | 1,327        |
| Operating Results                     | -481          | -3           |
| Transfers                             | (10,862)      | (73)         |
| Operating Results after Transfers     | (11,343)      | (76)         |

JPY:In millions of Yen USD:In millions of Dollars (\$1=¥149.52)