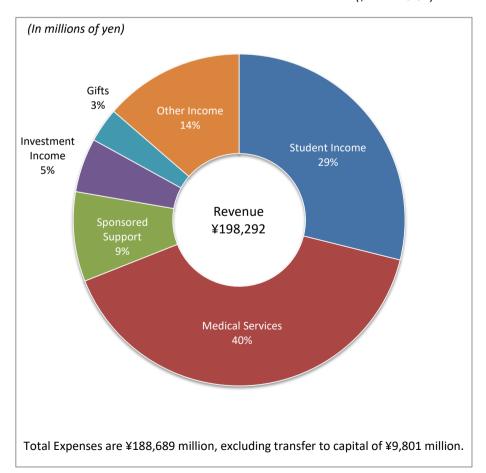

## **Financial Report**

Financial Report with summarized financial information for the year ending March 31, 2025

2024/25Financial Report

|                                       | (JP Yen) | (US Dollars) |
|---------------------------------------|----------|--------------|
| Revenue                               |          |              |
| Student Income                        | 57,280   | 383          |
| Medical Services                      | 79,547   | 532          |
| Sponsored Support                     | 17,320   | 116          |
| Investment Income                     | 10,452   | 70           |
| Gifts                                 | 6,634    | 44           |
| Other Income                          | 27,059   | 181          |
| Total Revenue                         | 198,292  | 1,326        |
| Expenses                              |          |              |
| Salaries, Wages and Employee Benefits | 80,618   | 539          |
| Other Expenses                        | 108,072  | 723          |
| Total Expenses                        | 188,689  | 1,262        |
| Operating Results                     | 9,603    | 64           |
| Transfers                             | (9,801)  | (66)         |
| Operating Results after Transfers     | (197)    | (1)          |